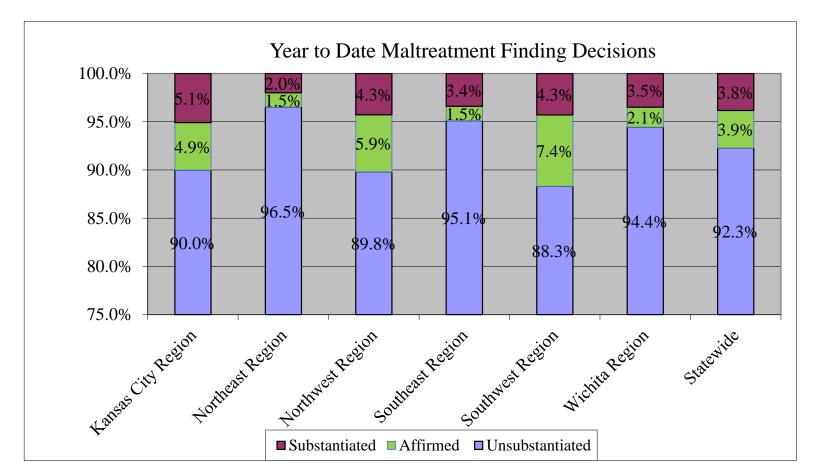

## **Investigative Findings FY 2021**

(July 2020 - June 2021)

| Kansac City Region   Jul   Aug   Sep   Oct   Nov   Dec   Jan   Feb   Mar   Apr   May   June   VTD   Unsubstantiated Findings   570   519   457   460   530   676   451   539   617   608   564   489   6,480   6,480   Affirmed Findings   31   34   40   19   31   49   29   29   32   38   22   13   367   Substantiated Findings   38   32   34   17   38   34   31   39   28   19   31   14   355                                                                                                                                                                                                                                                                                                                                                                                                                                                                                                                                                                                                                                                                                                                                                                                                                                                                                                                                                                                                                                                                                                                                                                                                                                                                                                                                                                                                                                                                                                                                                                                                                                                                                                                          |                               |       |       |       |       |       |       |       |       |                                       |          |       |       |        |
|--------------------------------------------------------------------------------------------------------------------------------------------------------------------------------------------------------------------------------------------------------------------------------------------------------------------------------------------------------------------------------------------------------------------------------------------------------------------------------------------------------------------------------------------------------------------------------------------------------------------------------------------------------------------------------------------------------------------------------------------------------------------------------------------------------------------------------------------------------------------------------------------------------------------------------------------------------------------------------------------------------------------------------------------------------------------------------------------------------------------------------------------------------------------------------------------------------------------------------------------------------------------------------------------------------------------------------------------------------------------------------------------------------------------------------------------------------------------------------------------------------------------------------------------------------------------------------------------------------------------------------------------------------------------------------------------------------------------------------------------------------------------------------------------------------------------------------------------------------------------------------------------------------------------------------------------------------------------------------------------------------------------------------------------------------------------------------------------------------------------------------|-------------------------------|-------|-------|-------|-------|-------|-------|-------|-------|---------------------------------------|----------|-------|-------|--------|
| Affirmed Findings         31         34         40         19         31         49         29         29         32         38         22         13         367           Substantiated Findings         38         32         34         17         38         34         31         39         28         19         31         14         355           Northeast Region         Jul         Aug         Sep         Oct         Nov         Dec         Jan         Feb         Mar         Apr         May         June         YTD           Lossbatantiated Findings         269         254         201         242         313         419         306         250         311         297         299         317         3,478           Affirmed Findings         6         3         2         9         4         5         2         4         6         4         6         3         5         72           Substantiated Findings         154         190         202         217         285         299         241         291         338         313         250         305         3,085           Affirmed Findings         3         30                                                                                                                                                                                                                                                                                                                                                                                                                                                                                                                                                                                                                                                                                                                                                                                                                                                                                                                                                           |                               |       |       |       | Oct   | Nov   | Dec   |       | Feb   |                                       | Apr      | May   | June  |        |
| Substantiated Findings   38   32   34   17   38   34   31   39   28   19   31   14   355                                                                                                                                                                                                                                                                                                                                                                                                                                                                                                                                                                                                                                                                                                                                                                                                                                                                                                                                                                                                                                                                                                                                                                                                                                                                                                                                                                                                                                                                                                                                                                                                                                                                                                                                                                                                                                                                                                                                                                                                                                       | Unsubstantiated Findings      | 570   |       | 457   | 460   | 530   | 676   |       | 539   |                                       | 608      |       | 489   | 6,480  |
| Northeast Region   Jul   Aug   Sep   Oct   Nov   Dec   Jan   Feb   Mar   Apr   May   June   YTD                                                                                                                                                                                                                                                                                                                                                                                                                                                                                                                                                                                                                                                                                                                                                                                                                                                                                                                                                                                                                                                                                                                                                                                                                                                                                                                                                                                                                                                                                                                                                                                                                                                                                                                                                                                                                                                                                                                                                                                                                                | Affirmed Findings             | 31    | 34    | 40    | 19    | 31    | 49    | 29    | 29    | 32                                    | 38       | 22    | 13    | 367    |
| Unsubstantiated Findings                                                                                                                                                                                                                                                                                                                                                                                                                                                                                                                                                                                                                                                                                                                                                                                                                                                                                                                                                                                                                                                                                                                                                                                                                                                                                                                                                                                                                                                                                                                                                                                                                                                                                                                                                                                                                                                                                                                                                                                                                                                                                                       | Substantiated Findings        | 38    | 32    | 34    | 17    | 38    | 34    | 31    | 39    | 28                                    | 19       | 31    | 14    | 355    |
| Unsubstantiated Findings                                                                                                                                                                                                                                                                                                                                                                                                                                                                                                                                                                                                                                                                                                                                                                                                                                                                                                                                                                                                                                                                                                                                                                                                                                                                                                                                                                                                                                                                                                                                                                                                                                                                                                                                                                                                                                                                                                                                                                                                                                                                                                       | N 41 4 D .                    |       | T .   |       |       |       |       | T -   |       |                                       |          |       |       |        |
| Affirmed Findings 7 4 4 3 4 4 3 15 6 8 7 7 7 3 5 72 Substantiated Findings 6 3 2 9 4 5 2 4 6 4 6 3 5 4  Northwest Region Jul Aug Sep Oct Nov Dec Jan Feb Mar Apr May June YTD Unsubstantiated Findings 154 190 202 217 285 299 241 291 338 313 250 305 3.085 Affirmed Findings 3 3 30 11 15 5 13 9 9 16 10 14 12 147 Substantiated Findings 16 13 14 10 18 23 20 8 24 28 14 15 203  Southeast Region Jul Aug Sep Oct Nov Dec Jan Feb Mar Apr May June YTD Unsubstantiated Findings 311 212 260 340 248 356 311 265 287 381 356 331 3.658 Affirmed Findings 17 7 8 8 5 9 9 10 13 11 16 16 10 131 Substantiated Findings 6 4 5 12 5 5 8 0 1 5 1 5 1 5 5  Southwest Region Jul Aug Sep Oct Nov Dec Jan Feb Mar Apr May June YTD Unsubstantiated Findings 6 4 5 12 5 5 8 0 1 5 1 5 1 5 57  Southwest Region Jul Aug Sep Oct Nov Dec Jan Feb Mar Apr May June YTD Unsubstantiated Findings 213 226 249 319 279 294 327 271 513 468 361 381 3,901 Affirmed Findings 16 10 9 24 7 7 7 13 13 25 25 15 26 190  Wichita Region Jul Aug Sep Oct Nov Dec Jan Feb Mar Apr May June YTD Unsubstantiated Findings 18 16 10 9 24 7 7 7 13 13 25 25 15 26 190  Wichita Region Jul Aug Sep Oct Nov Dec Jan Feb Mar Apr May June YTD Unsubstantiated Findings 28 9 22 26 30 9 32 38 51 42 25 15 36 190  Wichita Region Jul Aug Sep Oct Nov Dec Jan Feb Mar Apr May June YTD Unsubstantiated Findings 19 22 17 20 13 17 31 20 25 30 25 23 262 Substantiated Findings 19 22 17 20 13 17 31 20 25 30 25 23 262 Substantiated Findings 1,980 1,990 1,934 2,195 2,195 2,712 2,203 2,187 2,288 2,770 2,461 2,344 2,768  Mistantiated Findings 1,980 1,990 1,934 2,189 2,199 2,190 2,192 2,214 3,090 2,196 2,384 3,069 3,009 2,448 2,492 3,000  Wa of Unsubstantiated Findings 4,38 5,194 4,28 3,789 2,996 9,33% 91.796 91.796 92.196 92.996 91.196 92.996 91.196 92.996 92.996 3,389 91.796 91.796 92.196 92.996 91.196 92.996 91.196 92.996 92.996 93.396 91.796 92.196 92.996 92.996 93.396 91.796 92.196 92.996 92.996 93.396 91.796 92.196 92.996 92.996 93.396 91.796 92.196 92.996 92.996 93.396 91.796 92.196 92.996 92.996 93.396 91.796 92.196 |                               |       |       | -     |       |       |       |       |       |                                       |          |       |       |        |
| Northwest Region   Jul   Aug   Sep   Oct   Nov   Dec   Jan   Feb   Mar   Apr   May   June   YTD                                                                                                                                                                                                                                                                                                                                                                                                                                                                                                                                                                                                                                                                                                                                                                                                                                                                                                                                                                                                                                                                                                                                                                                                                                                                                                                                                                                                                                                                                                                                                                                                                                                                                                                                                                                                                                                                                                                                                                                                                                | S                             |       |       |       |       |       |       |       |       |                                       |          |       |       |        |
| Northwest Region   Jul   Aug   Sep   Oct   Nov   Dec   Jan   Feb   Mar   Apr   May   June   YTD                                                                                                                                                                                                                                                                                                                                                                                                                                                                                                                                                                                                                                                                                                                                                                                                                                                                                                                                                                                                                                                                                                                                                                                                                                                                                                                                                                                                                                                                                                                                                                                                                                                                                                                                                                                                                                                                                                                                                                                                                                |                               |       |       |       |       |       |       |       |       | · · · · · · · · · · · · · · · · · · · |          | _     | _     |        |
| Unsubstantiated Findings                                                                                                                                                                                                                                                                                                                                                                                                                                                                                                                                                                                                                                                                                                                                                                                                                                                                                                                                                                                                                                                                                                                                                                                                                                                                                                                                                                                                                                                                                                                                                                                                                                                                                                                                                                                                                                                                                                                                                                                                                                                                                                       | Substantiated Findings        | 6     | 3     | 2     | 9     | 4     | 5     | 2     | 4     | 6                                     | 4        | 6     | 3     | 54     |
| Unsubstantiated Findings                                                                                                                                                                                                                                                                                                                                                                                                                                                                                                                                                                                                                                                                                                                                                                                                                                                                                                                                                                                                                                                                                                                                                                                                                                                                                                                                                                                                                                                                                                                                                                                                                                                                                                                                                                                                                                                                                                                                                                                                                                                                                                       | Northwest Region              | .Jul  | Aug   | Sep   | Oct   | Nov   | Dec   | .Jan  | Feb   | Mar                                   | Apr      | Mav   | June  | YTD    |
| Affirmed Findings                                                                                                                                                                                                                                                                                                                                                                                                                                                                                                                                                                                                                                                                                                                                                                                                                                                                                                                                                                                                                                                                                                                                                                                                                                                                                                                                                                                                                                                                                                                                                                                                                                                                                                                                                                                                                                                                                                                                                                                                                                                                                                              |                               |       |       |       |       |       |       |       |       |                                       | _        |       |       |        |
| Substantiated Findings   16                                                                                                                                                                                                                                                                                                                                                                                                                                                                                                                                                                                                                                                                                                                                                                                                                                                                                                                                                                                                                                                                                                                                                                                                                                                                                                                                                                                                                                                                                                                                                                                                                                                                                                                                                                                                                                                                                                                                                                                                                                                                                                    | <u> </u>                      | -     |       |       |       |       |       |       |       |                                       |          |       |       | ,      |
| Southeast Region   Jul   Aug   Sep   Oct   Nov   Dec   Jan   Feb   Mar   Apr   May   June   YTD                                                                                                                                                                                                                                                                                                                                                                                                                                                                                                                                                                                                                                                                                                                                                                                                                                                                                                                                                                                                                                                                                                                                                                                                                                                                                                                                                                                                                                                                                                                                                                                                                                                                                                                                                                                                                                                                                                                                                                                                                                |                               |       |       |       |       |       |       |       |       |                                       |          |       |       |        |
| Unsubstantiated Findings                                                                                                                                                                                                                                                                                                                                                                                                                                                                                                                                                                                                                                                                                                                                                                                                                                                                                                                                                                                                                                                                                                                                                                                                                                                                                                                                                                                                                                                                                                                                                                                                                                                                                                                                                                                                                                                                                                                                                                                                                                                                                                       | Substantiated 1 manigs        | 10    | 13    | 17    | 10    | 10    | 23    | 20    | - O   | 2-7                                   | 20       | 14    | 13    | 203    |
| Affirmed Findings         17         7         8         5         9         9         10         13         11         16         16         10         131           Southwest Region         Jul         Aug         Sep         Oct         Nov         Dec         Jan         Feb         Mar         Apr         May         June         YTD           Unsubstantiated Findings         213         226         249         319         279         294         327         271         513         468         361         381         3,901           Affirmed Findings         16         10         9         24         7         7         13         13         25         25         15         26         190           Substantiated Findings         28         9         22         26         30         9         32         38         51         42         25         15         327           Wichita Region         Jul         Aug         Sep         Oct         Nov         Dec         Jan         Feb         Mar         Apr         May         June         YTD           Unsubstantiated Findings         463         499         565                                                                                                                                                                                                                                                                                                                                                                                                                                                                                                                                                                                                                                                                                                                                                                                                                                                                                                                                                     | <b>Southeast Region</b>       | Jul   | Aug   | Sep   | Oct   | Nov   | Dec   | Jan   | Feb   | Mar                                   | Apr      | May   | June  | YTD    |
| Substantiated Findings                                                                                                                                                                                                                                                                                                                                                                                                                                                                                                                                                                                                                                                                                                                                                                                                                                                                                                                                                                                                                                                                                                                                                                                                                                                                                                                                                                                                                                                                                                                                                                                                                                                                                                                                                                                                                                                                                                                                                                                                                                                                                                         | Unsubstantiated Findings      | 311   | 212   | 260   | 340   | 248   | 356   | 311   | 265   | 287                                   | 381      | 356   | 331   | 3,658  |
| Southwest Region   Jul   Aug   Sep   Oct   Nov   Dec   Jan   Feb   Mar   Apr   May   June   YTD                                                                                                                                                                                                                                                                                                                                                                                                                                                                                                                                                                                                                                                                                                                                                                                                                                                                                                                                                                                                                                                                                                                                                                                                                                                                                                                                                                                                                                                                                                                                                                                                                                                                                                                                                                                                                                                                                                                                                                                                                                | Affirmed Findings             | 17    | 7     | 8     | 5     | 9     | 9     | 10    | 13    | 11                                    | 16       | 16    | 10    | 131    |
| Unsubstantiated Findings                                                                                                                                                                                                                                                                                                                                                                                                                                                                                                                                                                                                                                                                                                                                                                                                                                                                                                                                                                                                                                                                                                                                                                                                                                                                                                                                                                                                                                                                                                                                                                                                                                                                                                                                                                                                                                                                                                                                                                                                                                                                                                       | Substantiated Findings        | 6     | 4     | 5     | 12    | 5     | 5     | 8     | 0     | 1                                     | 5        | 1     | 5     | 57     |
| Unsubstantiated Findings                                                                                                                                                                                                                                                                                                                                                                                                                                                                                                                                                                                                                                                                                                                                                                                                                                                                                                                                                                                                                                                                                                                                                                                                                                                                                                                                                                                                                                                                                                                                                                                                                                                                                                                                                                                                                                                                                                                                                                                                                                                                                                       | Couthwest Design              | T.1   |       | G     | 0.4   | NT.   |       | T     | E.I.  | 1.7                                   | <b>.</b> |       | T     | NATED  |
| Affirmed Findings         16         10         9         24         7         7         13         13         25         25         15         26         190           Substantiated Findings         28         9         22         26         30         9         32         38         51         42         25         15         327           Wichita Region         Jul         Aug         Sep         Oct         Nov         Dec         Jan         Feb         Mar         Apr         May         June         YTD           Unsubstantiated Findings         463         499         565         591         537         668         567         571         762         703         631         521         7,078           Affirmed Findings         19         22         17         20         13         17         31         20         25         30         25         23         262           Substantiated Findings         21         18         16         11         5         8         8         16         15         15         7         155           Statewide         Jul         Aug         Sep         Oct         Nov                                                                                                                                                                                                                                                                                                                                                                                                                                                                                                                                                                                                                                                                                                                                                                                                                                                                                                                                                             |                               |       |       | -     |       |       |       |       |       |                                       |          |       |       |        |
| Substantiated Findings         28         9         22         26         30         9         32         38         51         42         25         15         327           Wichita Region         Jul         Aug         Sep         Oct         Nov         Dec         Jan         Feb         Mar         Apr         May         June         YTD           Unsubstantiated Findings         463         499         565         591         537         668         567         571         762         703         631         521         7,078           Affirmed Findings         19         22         17         20         13         17         31         20         25         30         25         23         262           Substantiated Findings         21         18         16         11         5         8         8         16         15         15         15         7         155           Statewide         Jul         Aug         Sep         Oct         Nov         Dec         Jan         Feb         Mar         Apr         May         June         YTD           Unsubstantiated Findings         1,980         1,900                                                                                                                                                                                                                                                                                                                                                                                                                                                                                                                                                                                                                                                                                                                                                                                                                                                                                                                                                           | <u> </u>                      |       |       |       |       |       |       |       |       |                                       |          |       |       |        |
| Wichita Region         Jul         Aug         Sep         Oct         Nov         Dec         Jan         Feb         Mar         Apr         May         June         YTD           Unsubstantiated Findings         463         499         565         591         537         668         567         571         762         703         631         521         7,078           Affirmed Findings         19         22         17         20         13         17         31         20         25         30         25         23         262           Substantiated Findings         21         18         16         11         5         8         8         16         15         15         7         155           Statewide         Jul         Aug         Sep         Oct         Nov         Dec         Jan         Feb         Mar         Apr         May         June         YTD           Unsubstantiated Findings         1,980         1,900         1,934         2,169         2,192         2,712         2,203         2,187         2,828         2,770         2,461         2,344         27,680           Affirmed Findings         93         107                                                                                                                                                                                                                                                                                                                                                                                                                                                                                                                                                                                                                                                                                                                                                                                                                                                                                                                                       |                               |       |       |       |       |       | ·     |       |       |                                       |          |       |       |        |
| Unsubstantiated Findings                                                                                                                                                                                                                                                                                                                                                                                                                                                                                                                                                                                                                                                                                                                                                                                                                                                                                                                                                                                                                                                                                                                                                                                                                                                                                                                                                                                                                                                                                                                                                                                                                                                                                                                                                                                                                                                                                                                                                                                                                                                                                                       | Substantiated Findings        | 28    | 9     | 22    | 26    | 30    | 9     | 32    | 38    | 51                                    | 42       | 25    | 15    | 327    |
| Unsubstantiated Findings                                                                                                                                                                                                                                                                                                                                                                                                                                                                                                                                                                                                                                                                                                                                                                                                                                                                                                                                                                                                                                                                                                                                                                                                                                                                                                                                                                                                                                                                                                                                                                                                                                                                                                                                                                                                                                                                                                                                                                                                                                                                                                       | Wichita Region                | Jul   | Aug   | Sep   | Oct   | Nov   | Dec   | Jan   | Feb   | Mar                                   | Apr      | May   | June  | YTD    |
| Affirmed Findings         19         22         17         20         13         17         31         20         25         30         25         23         262           Substantiated Findings         21         18         16         11         5         8         8         16         15         15         15         7         155           Statewide         Jul         Aug         Sep         Oct         Nov         Dec         Jan         Feb         Mar         Apr         May         June         YTD           Unsubstantiated Findings         1,980         1,900         1,934         2,169         2,192         2,712         2,203         2,187         2,828         2,770         2,461         2,344         27,680           Affirmed Findings         93         107         88         87         68         110         98         92         116         126         95         89         1,169           Substantiated Findings         115         79         93         85         100         84         101         105         125         113         92         59         1,151           Total         2,188         2,086                                                                                                                                                                                                                                                                                                                                                                                                                                                                                                                                                                                                                                                                                                                                                                                                                                                                                                                                               |                               | 463   | 499   | -     | 591   | 537   | 668   | 567   | 571   | 762                                   | 703      | 631   | 521   | 7.078  |
| Statewide         Jul         Aug         Sep         Oct         Nov         Dec         Jan         Feb         Mar         Apr         May         June         YTD           Unsubstantiated Findings         1,980         1,900         1,934         2,169         2,192         2,712         2,203         2,187         2,828         2,770         2,461         2,344         27,680           Affirmed Findings         93         107         88         87         68         110         98         92         116         126         95         89         1,169           Substantiated Findings         115         79         93         85         100         84         101         105         125         113         92         59         1,151           Total         2,188         2,086         2,115         2,341         2,360         2,906         2,402         2,384         3,069         3,009         2,648         2,492         30,000           % of Unsubstantiated Findings         90.5%         91.1%         91.4%         92.7%         92.9%         93.3%         91.7%         91.7%         92.1%         92.1%         92.9%         94.1%         92.9% <tr< td=""><td>Ü</td><td></td><td></td><td></td><td></td><td></td><td></td><td></td><td></td><td></td><td></td><td></td><td></td><td></td></tr<>                                                                                                                                                                                                                                                                                                                                                                                                                                                                                                                                                                                                                                                                                                                                                              | Ü                             |       |       |       |       |       |       |       |       |                                       |          |       |       |        |
| Unsubstantiated Findings         1,980         1,900         1,934         2,169         2,192         2,712         2,203         2,187         2,828         2,770         2,461         2,344         27,680           Affirmed Findings         93         107         88         87         68         110         98         92         116         126         95         89         1,169           Substantiated Findings         115         79         93         85         100         84         101         105         125         113         92         59         1,151           Total         2,188         2,086         2,115         2,341         2,360         2,906         2,402         2,384         3,069         3,009         2,648         2,492         30,000           % of Unsubstantiated Findings         90.5%         91.1%         91.4%         92.7%         92.9%         93.3%         91.7%         91.7%         92.1%         92.1%         92.9%         94.1%         92.3%           % of Affirmed Findings         4.3%         5.1%         4.2%         3.7%         2.9%         3.8%         4.1%         3.9%         3.8%         4.2%         3.6%         3.6%         3.                                                                                                                                                                                                                                                                                                                                                                                                                                                                                                                                                                                                                                                                                                                                                                                                                                                                                        |                               |       |       |       |       |       |       |       |       |                                       |          |       |       |        |
| Unsubstantiated Findings         1,980         1,900         1,934         2,169         2,192         2,712         2,203         2,187         2,828         2,770         2,461         2,344         27,680           Affirmed Findings         93         107         88         87         68         110         98         92         116         126         95         89         1,169           Substantiated Findings         115         79         93         85         100         84         101         105         125         113         92         59         1,151           Total         2,188         2,086         2,115         2,341         2,360         2,906         2,402         2,384         3,069         3,009         2,648         2,492         30,000           % of Unsubstantiated Findings         90.5%         91.1%         91.4%         92.7%         92.9%         93.3%         91.7%         91.7%         92.1%         92.1%         92.9%         94.1%         92.3%           % of Affirmed Findings         4.3%         5.1%         4.2%         3.7%         2.9%         3.8%         4.1%         3.9%         3.8%         4.2%         3.6%         3.6%         3.                                                                                                                                                                                                                                                                                                                                                                                                                                                                                                                                                                                                                                                                                                                                                                                                                                                                                        |                               |       |       | 1     | 1     | 1     | 1     |       |       |                                       |          |       | 1     |        |
| Affirmed Findings         93         107         88         87         68         110         98         92         116         126         95         89         1,169           Substantiated Findings         115         79         93         85         100         84         101         105         125         113         92         59         1,151           Total         2,188         2,086         2,115         2,341         2,360         2,906         2,402         2,384         3,069         3,009         2,648         2,492         30,000           % of Unsubstantiated Findings         90.5%         91.1%         91.4%         92.7%         92.9%         93.3%         91.7%         91.7%         92.1%         92.1%         92.9%         94.1%         92.3%           % of Affirmed Findings         4.3%         5.1%         4.2%         3.7%         2.9%         3.8%         4.1%         3.9%         3.8%         4.2%         3.6%         3.6%         3.6%         3.9%                                                                                                                                                                                                                                                                                                                                                                                                                                                                                                                                                                                                                                                                                                                                                                                                                                                                                                                                                                                                                                                                                                   |                               |       | _     | _     |       |       |       |       |       |                                       |          |       |       |        |
| Substantiated Findings         115         79         93         85         100         84         101         105         125         113         92         59         1,151           Total         2,188         2,086         2,115         2,341         2,360         2,906         2,402         2,384         3,069         3,009         2,648         2,492         30,000           % of Unsubstantiated Findings         90.5%         91.1%         91.4%         92.7%         92.9%         93.3%         91.7%         91.7%         92.1%         92.9%         94.1%         92.3%           % of Affirmed Findings         4.3%         5.1%         4.2%         3.7%         2.9%         3.8%         4.1%         3.9%         3.8%         4.2%         3.6%         3.9%                                                                                                                                                                                                                                                                                                                                                                                                                                                                                                                                                                                                                                                                                                                                                                                                                                                                                                                                                                                                                                                                                                                                                                                                                                                                                                                             |                               |       |       | ,     |       | ,     |       |       |       | ,                                     |          |       | ,     | ,      |
| Total         2,188         2,086         2,115         2,341         2,360         2,906         2,402         2,384         3,069         3,009         2,648         2,492         30,000           % of Unsubstantiated Findings         90.5%         91.1%         91.4%         92.7%         92.9%         93.3%         91.7%         91.7%         92.1%         92.1%         92.9%         94.1%         92.3%           % of Affirmed Findings         4.3%         5.1%         4.2%         3.7%         2.9%         3.8%         4.1%         3.9%         3.8%         4.2%         3.6%         3.9%                                                                                                                                                                                                                                                                                                                                                                                                                                                                                                                                                                                                                                                                                                                                                                                                                                                                                                                                                                                                                                                                                                                                                                                                                                                                                                                                                                                                                                                                                                        |                               |       |       |       |       |       |       |       |       |                                       |          |       |       |        |
| % of Unsubstantiated Findings         90.5%         91.1%         91.4%         92.7%         92.9%         93.3%         91.7%         91.7%         92.1%         92.1%         92.9%         94.1%         92.3%           % of Affirmed Findings         4.3%         5.1%         4.2%         3.7%         2.9%         3.8%         4.1%         3.9%         3.8%         4.2%         3.6%         3.6%         3.9%                                                                                                                                                                                                                                                                                                                                                                                                                                                                                                                                                                                                                                                                                                                                                                                                                                                                                                                                                                                                                                                                                                                                                                                                                                                                                                                                                                                                                                                                                                                                                                                                                                                                                                  | Substantiated Findings        |       |       |       |       |       |       |       |       |                                       |          |       |       | /      |
| % of Affirmed Findings 4.3% 5.1% 4.2% 3.7% 2.9% 3.8% 4.1% 3.9% 3.8% 4.2% 3.6% 3.6% 3.9%                                                                                                                                                                                                                                                                                                                                                                                                                                                                                                                                                                                                                                                                                                                                                                                                                                                                                                                                                                                                                                                                                                                                                                                                                                                                                                                                                                                                                                                                                                                                                                                                                                                                                                                                                                                                                                                                                                                                                                                                                                        | Total                         | 2,188 | 2,086 | 2,115 | 2,341 | 2,360 | 2,906 | 2,402 | 2,384 | 3,069                                 | 3,009    | 2,648 | 2,492 | 30,000 |
| % of Affirmed Findings 4.3% 5.1% 4.2% 3.7% 2.9% 3.8% 4.1% 3.9% 3.8% 4.2% 3.6% 3.6% 3.9%                                                                                                                                                                                                                                                                                                                                                                                                                                                                                                                                                                                                                                                                                                                                                                                                                                                                                                                                                                                                                                                                                                                                                                                                                                                                                                                                                                                                                                                                                                                                                                                                                                                                                                                                                                                                                                                                                                                                                                                                                                        | % of Unsubstantiated Findings | 90.5% | 91.1% | 91.4% | 92.7% | 92.9% | 93.3% | 91.7% | 91.7% | 92.1%                                 | 92.1%    | 92.9% | 94.1% | 92.3%  |
|                                                                                                                                                                                                                                                                                                                                                                                                                                                                                                                                                                                                                                                                                                                                                                                                                                                                                                                                                                                                                                                                                                                                                                                                                                                                                                                                                                                                                                                                                                                                                                                                                                                                                                                                                                                                                                                                                                                                                                                                                                                                                                                                |                               |       |       |       |       |       |       |       |       |                                       |          |       |       |        |
|                                                                                                                                                                                                                                                                                                                                                                                                                                                                                                                                                                                                                                                                                                                                                                                                                                                                                                                                                                                                                                                                                                                                                                                                                                                                                                                                                                                                                                                                                                                                                                                                                                                                                                                                                                                                                                                                                                                                                                                                                                                                                                                                | % of Substantiated Findings   | 5.3%  | 3.8%  | 4.4%  | 3.6%  | 4.2%  | 2.9%  | 4.2%  | 4.4%  | 4.1%                                  | 3.8%     | 3.5%  | 2.4%  | 3.8%   |